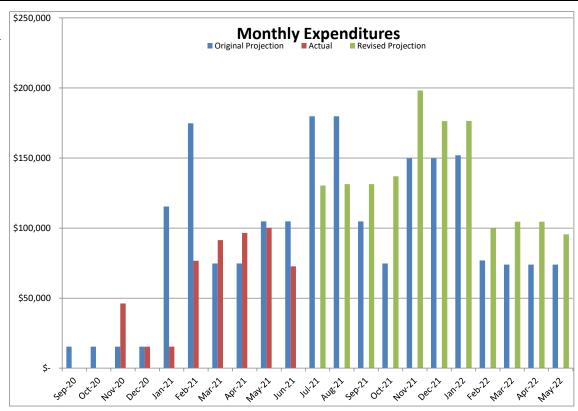

#### **Monthly Cash Flow**

| Date   | Original<br>Projection |          | Actual  | Revised<br>Projection | \$250,000 |             |
|--------|------------------------|----------|---------|-----------------------|-----------|-------------|
|        |                        | <b>ሰ</b> | Actual  | <br>Tojection         |           |             |
| Sep-20 | \$<br>15,395           | \$       | -       |                       |           |             |
| Oct-20 | \$<br>15,395           | \$       | -       |                       |           |             |
| Nov-20 | \$<br>15,395           | \$       | 46,185  |                       | \$200,000 |             |
| Dec-20 | \$<br>15,395           | \$       | 15,395  |                       |           |             |
| Jan-21 | \$<br>115,395          | \$       | 15,395  |                       |           |             |
| Feb-21 | \$<br>174,770          | \$       | 76,627  |                       |           |             |
| Mar-21 | \$<br>74,770           | \$       | 91,349  |                       | \$150,000 |             |
| Apr-21 | \$<br>74,770           | \$       | 96,521  |                       | \$150,000 |             |
| May-21 | \$<br>104,770          | \$       | 100,208 |                       |           |             |
| Jun-21 | \$<br>104,770          | \$       | 72,736  |                       |           |             |
| Jul-21 | \$<br>179,770          |          |         | \$<br>130,311         |           |             |
| Aug-21 | \$<br>179,770          |          |         | \$<br>131,395         | \$100,000 |             |
| Sep-21 | \$<br>104,770          |          |         | \$<br>131,395         |           |             |
| Oct-21 | \$<br>74,770           |          |         | \$<br>136,929         |           |             |
| Nov-21 | \$<br>149,770          |          |         | \$<br>198,203         |           |             |
| Dec-21 | \$<br>149,770          |          |         | \$<br>176,395         | \$50,000  |             |
| Jan-22 | \$<br>151,875          |          |         | \$<br>176,487         |           |             |
| Feb-22 | \$<br>76,875           |          |         | \$<br>99,884          |           |             |
| Mar-22 | \$<br>73,935           |          |         | \$<br>104,560         |           |             |
| Apr-22 | \$<br>73,935           |          |         | \$<br>104,560         | \$-       |             |
| May-22 | \$<br>73,935           |          |         | \$<br>95,466          |           | 58.70 OG.70 |
| Total: | \$<br>2,000,000        | \$       | 514,416 | \$<br>1,485,584       |           | - 0 4       |